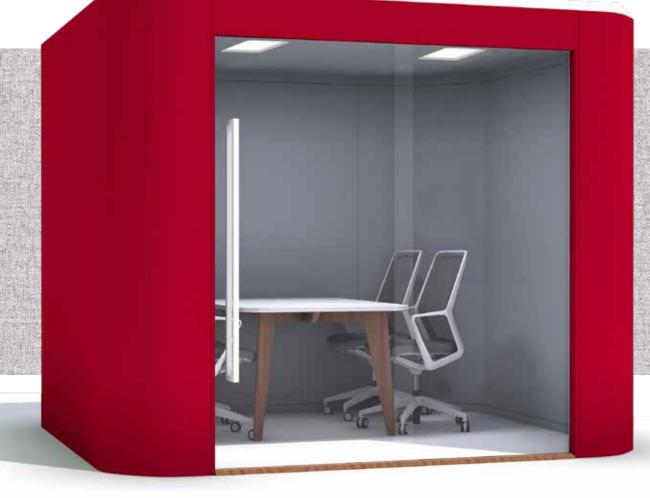

# 「Oasisinear」

Oasis Linear Studio

Oasis Linear is designed with straight and bold edges, crafted with acoustically absorbent fabric interior panels, and equipped with soft close doors that quietly seal behind you. Choose from the Phone Booth, Studio, and Duo and Team Pods.

# FIND YOUR FOCUS

Oasis Linear Studio Perfect for Video Conferences