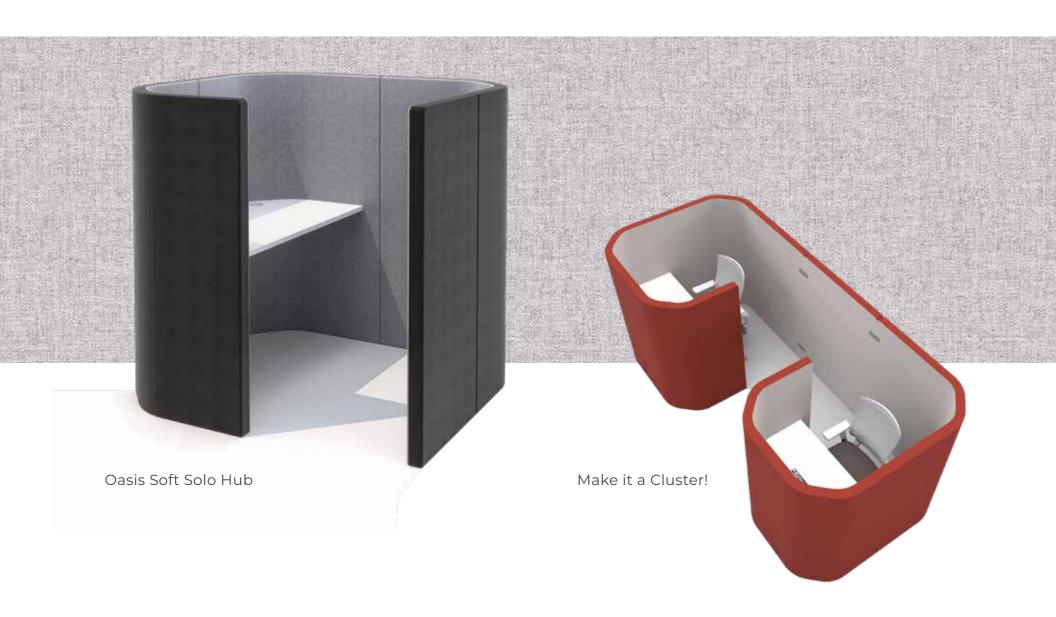

ior panels, and equipped with soft close doors that quietly seal behind you. Choose from the Phone Booth, Studio, and Duo and Team Pods.



Oasis Soft is upholstered inside and out to provide a softer, more residential feel. The line has soft lines and curves and acoustically absorbent panels. The collection includes Hubs, Pods, and Booths in a variety of sizes and privacy levels.

#### **Oasis**soft

#### **Table of Contents**

| Make the Call4-5          |
|---------------------------|
| Find Your Focus 6-7       |
| Take the Meeting8-11      |
| See and Be Seen12-17      |
| Let it Roll               |
| Oasis Standard Finishes20 |
| Oasis Dimensions22        |

#### MAKE THE CALL

Oasis Linear Phone Booth







# FIND YOUR FOCUS

Oasis Linear Studio Perfect for Video Conferences







# TAKE THE MEETING



Oasis Linear Duo Pod





# TAKE THE MEETING





Oasis Soft Team Pod



# SEE AND BE SEEN

Oasis Soft Social Booth



Available with or without rear wall.









Peaked Roof



Radius Roof



Oasis Soft Carousel 1x6 Configuration





Oasis Soft Carousel 3x2 Configuration

#### SEE AND BE SEEN

Oasis Soft Hubs and Hub Clusters



#### LET IT ROLL

Oasis FreeStyle



The ultimate in flexibility.

Static or mobile.

Louvered or enclosed/lighted ceiling.

#### Apt Likeness Lateral Gather Support Engage Pair Level

Add battery packs for even more mobility throughout the day.

Upgraded finishes and power options.

#### **Standard FreeStyle Fabrics**



### OASIS BERCO

All Oasis products are proudly made in the US, in our St. Louis, MO factory.

6 week standard lead t