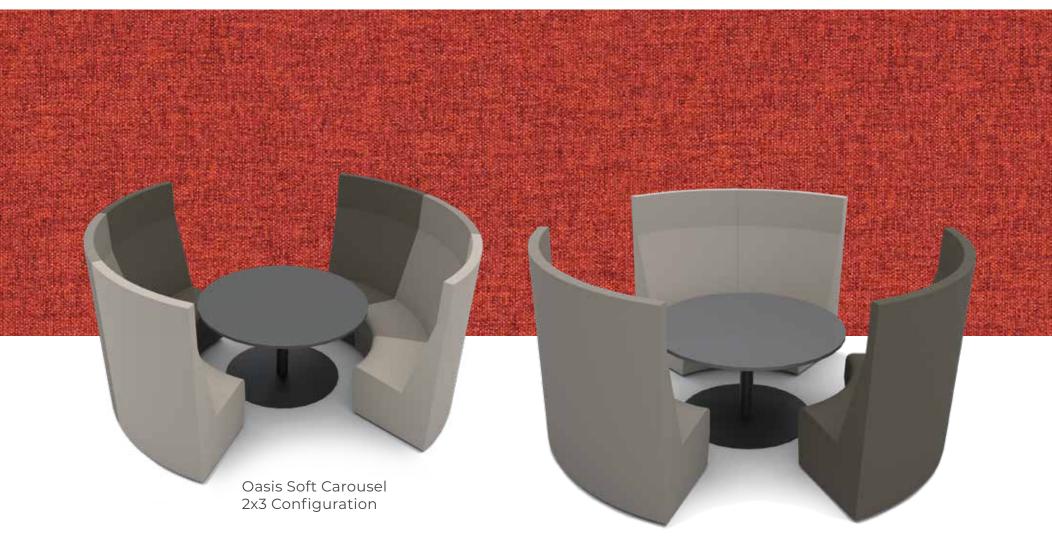

# SEE AND BE SEEN

Oasis Soft Social Booth

Available with or without rear wall.

Peaked Roof

Radius Roof

Oasis Soft Carousel 1x6 Configuration

Oasis Soft Carousel 3x2 Configuration