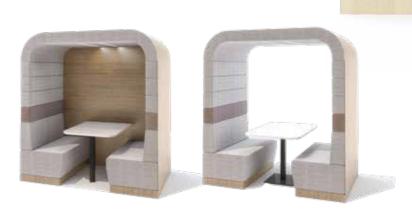

# SEE AND BE SEEN

Oasis Soft Social Booth

Available with or without rear wall.

Peaked Roof

Radius Roof

Oasis Soft Carousel 1x6 Configuration

Oasis Soft Carousel 3x2 Configuration