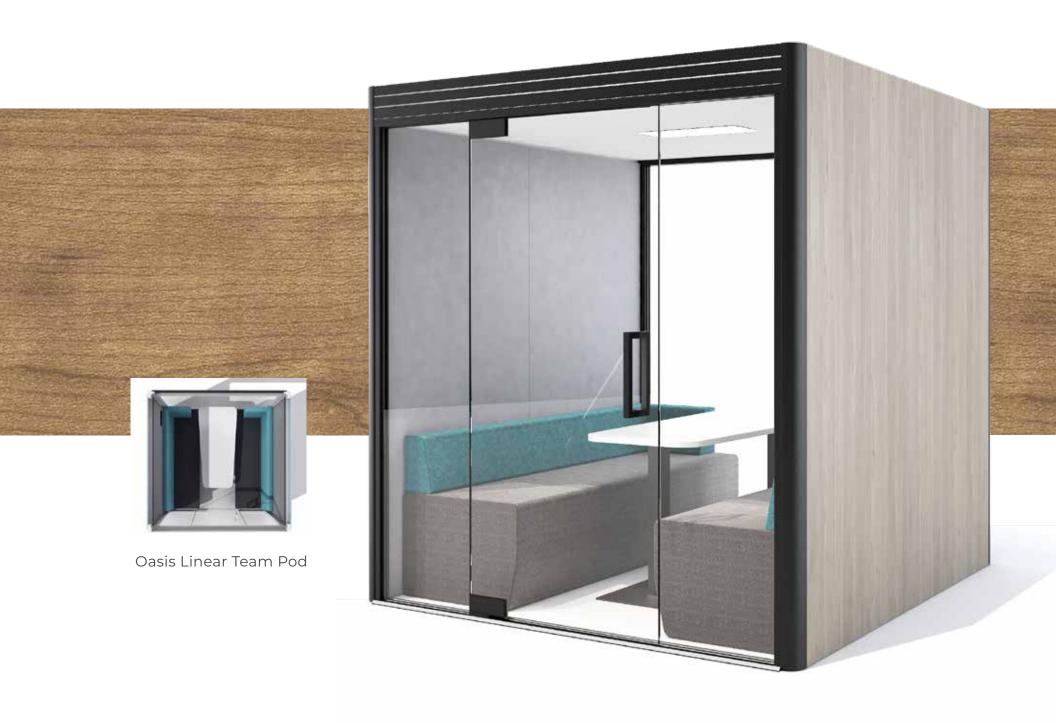

hat quietly seal behind you. Choose from the Phone Booth, Studio, and Duo and Team Pods.



Oasis Soft is upholstered inside and out to provide a softer, more residential feel. The line has soft lines and curves and acoustically absorbent panels. The collection includes Hubs, Pods, and Booths in a variety of sizes and privacy levels.

#### **Oasis**soft

#### **Table of Contents**

| Make the Call4-5          |
|---------------------------|
| Find Your Focus 6-7       |
| Take the Meeting8-11      |
| See and Be Seen12-17      |
| Let it Roll               |
| Oasis Standard Finishes20 |
| Oasis Dimensions22        |

#### MAKE THE CALL

Oasis Linear Phone Booth







# FIND YOUR FOCUS

Oasis Linear Studio Perfect for Video Conferences







# TAKE THE MEETING



Oasis Linear Duo Pod





# TAKE THE MEETING





Oasis Soft Team Pod



# SEE AND BE SEEN

Oasis Soft Social Booth



Available with or without rear wall.









Peaked Roof



Radius Roof



Oasis Soft Carousel 1x6 Configuration





Oasis Soft Carousel 3x2 Configuration

#### SEE AND BE SEEN

Oasis Soft Hubs and Hub Clusters



#### LET IT ROLL

Oasis FreeStyle



The ultimate in flexibility.

Static or mobile.

Louvered or enclosed/lighted ceiling.

#### Apt Likeness Lateral Gather Support Engage Pair Level

Add battery packs for even more mobility throughout the day.

Upgraded finishes and power options.

#### **Standard FreeStyle Fabrics**



### OASIS BERCO

All Oasis products are proudly made in the US, in our St. Louis, MO factory.

6 week standard lead time.

Over 20 units to choose from, including so