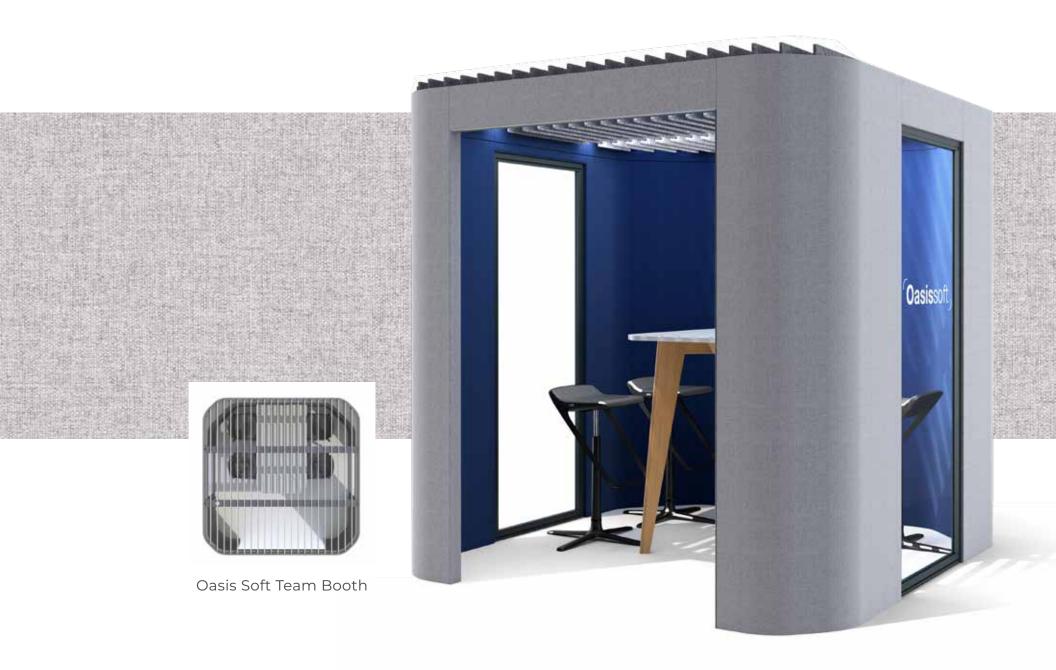

# TAKE THE MEETING

Oasis Soft Team Pod

Oasis Soft is upholstered inside and out to provide a softer, more residential feel. The line has soft lines and curves and acoustically absorbent panels. The collection includes Hubs, Pods, and Booths in a variety of sizes and privacy levels.