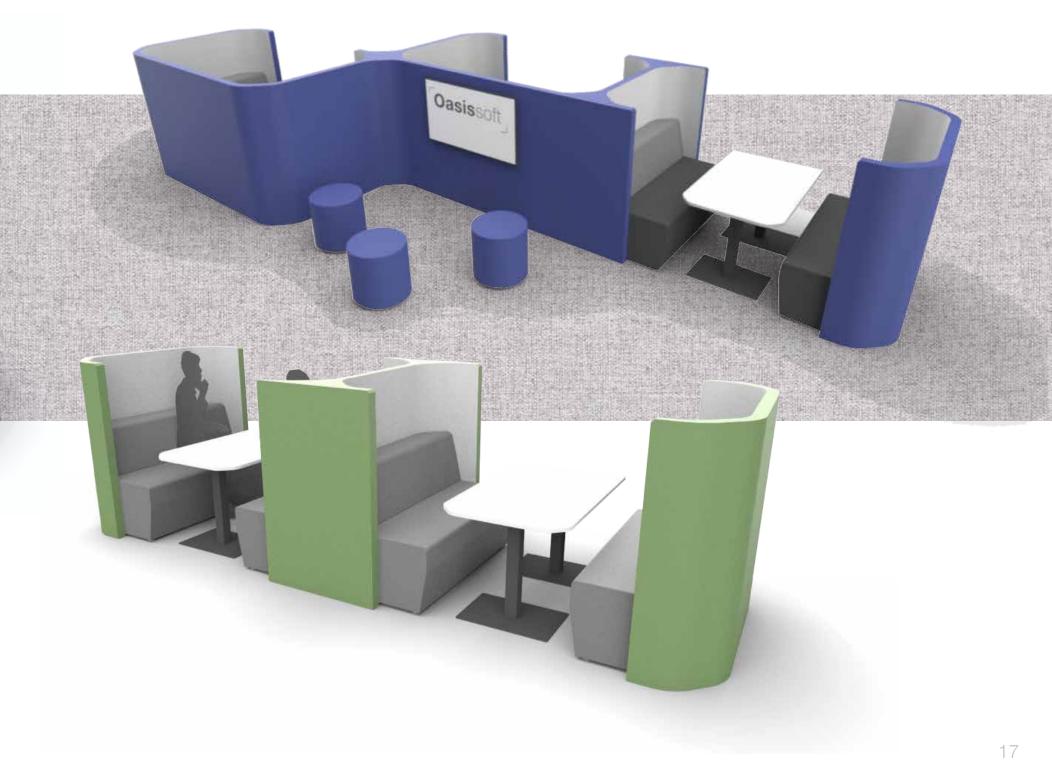

sizes and privacy levels.

#### **Oasis**soft

#### **Table of Contents**

| Make the Call4-5          |
|---------------------------|
| Find Your Focus 6-7       |
| Take the Meeting8-11      |
| See and Be Seen12-17      |
| Let it Roll               |
| Oasis Standard Finishes20 |
| Oasis Dimensions22        |

#### MAKE THE CALL

Oasis Linear Phone Booth







# FIND YOUR FOCUS

Oasis Linear Studio Perfect for Video Conferences







# TAKE THE MEETING



Oasis Linear Duo Pod





# TAKE THE MEETING





Oasis Soft Team Pod



# SEE AND BE SEEN

Oasis Soft Social Booth



Available with or without rear wall.









Peaked Roof



Radius Roof



Oasis Soft Carousel 1x6 Configuration





Oasis Soft Carousel 3x2 Configuration

#### SEE AND BE SEEN

Oasis Soft Hubs and Hub Clusters



#### LET IT ROLL

Oasis FreeStyle



The ultimate in flexibility.

Static or mobile.

Louvered or enclosed/lighted ceiling.

#### Apt Likeness Lateral Gather Support Engage Pair Level

Add battery packs for even more mobility throughout the day.

Upgraded finishes and power options.

#### **Standard FreeStyle Fabrics**



### OASIS BERCO

All Oasis products are proudly made in the US, in our St. Louis, MO factory.

6 week standard lead time.

Over 20 units to choose from, including solo, duo, and team sizes and varying levels of privacy.

More standard finishes than anyone in the booth/pod segment.

Superior acoustics.

Ventilated to meet or exceed BIFMA standards, with an average 46 Air Changes per Hour (ACH). Our newly upgraded ventilation system creates an even better flow of cool, cl