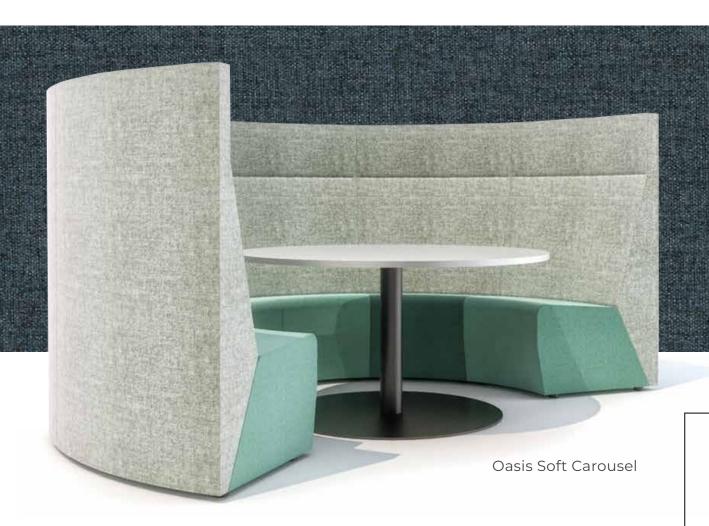

# SEE AND BE SEEN

Oasis Soft Social Booth

Available with or without rear wall.

Peaked Roof

Radius Roof

Oasis Soft Carousel 1x6 Configuration

Oasis Soft Carousel 3x2 Configuration