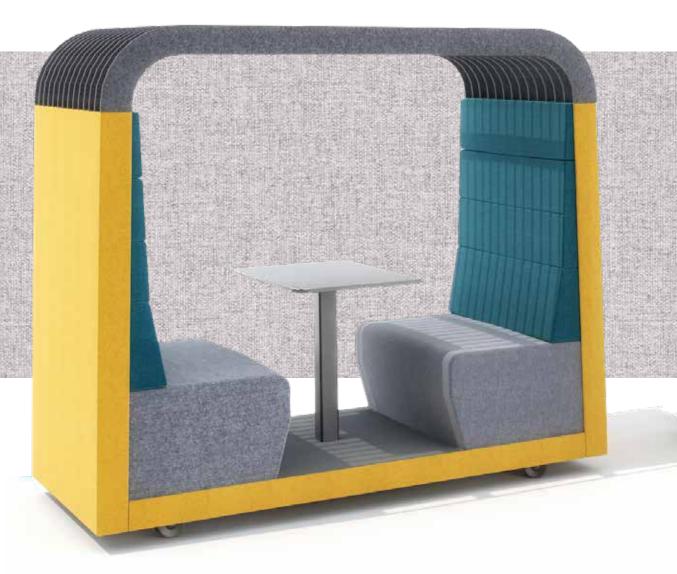

sis**soft

#### **Table of Contents**

| Make the Call4-5          |
|---------------------------|
| Find Your Focus 6-7       |
| Take the Meeting8-11      |
| See and Be Seen12-17      |
| Let it Roll               |
| Oasis Standard Finishes20 |
| Oasis Dimensions22        |

#### MAKE THE CALL

Oasis Linear Phone Booth







# FIND YOUR FOCUS

Oasis Linear Studio Perfect for Video Conferences







# TAKE THE MEETING



Oasis Linear Duo Pod





# TAKE THE MEETING





Oasis Soft Team Pod



# SEE AND BE SEEN

Oasis Soft Social Booth



Available with or without rear wall.









Peaked Roof



Radius Roof



Oasis Soft Carousel 1x6 Configuration





Oasis Soft Carousel 3x2 Configuration

#### SEE AND BE SEEN

Oasis Soft Hubs and Hub Clusters



#### LET IT ROLL

Oasis FreeStyle



The ultimate in flexibility.

Static or mobile.

Louvered or enclosed/lighted ceiling.

#### Apt Likeness Lateral Gather Support Engage Pair Level

Add battery packs for even more mobility throughout the day.

Upgraded finishes and power options.

#### **Standard FreeStyle Fabrics**



### OASIS BERCO

All Oasis products are proudly made in the US, in our St. Louis, MO factory.

6 week standard lead time.

Over 20 units to choose from, including solo, duo, and team sizes and varying levels of privacy.

More standard finishes than anyone in the booth/pod segment.

Superior acoustics.

Ventilated to meet or exceed BIFMA standards, with an average 46 Air Changes per Hour (ACH). Our newly upgraded ventilation system creates an even better flow of cool, clean air into the pod.

Most units are