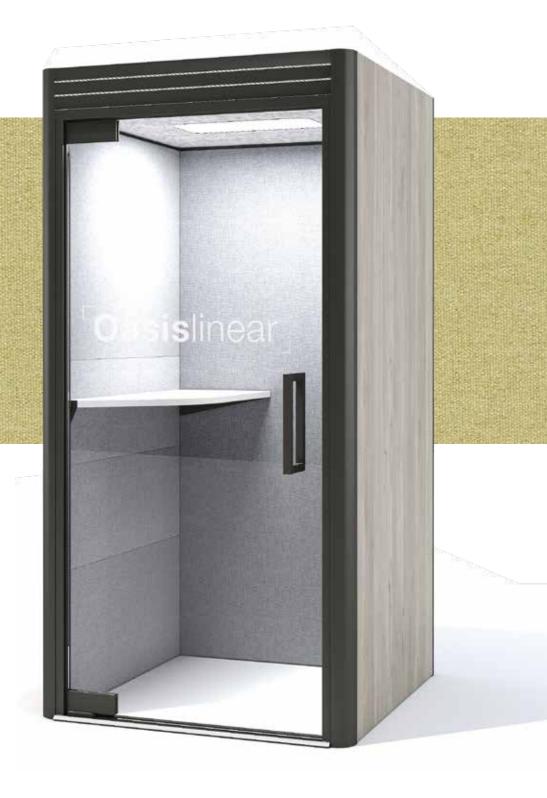

with straight and bold edges, crafted with acoustically absorbent fabric interior panels, and equipped with soft close doors that quietly seal behind you. Choose from the Phone Booth, Studio, and Duo and Team Pods.



Oasis Soft is upholstered inside and out to provide a softer, more residential feel. The line has soft lines and curves and acoustically absorbent panels. The collection includes Hubs, Pods, and Booths in a variety of sizes and privacy levels.

#### **Oasis**soft

#### **Table of Contents**

| Make the Call4-5          |
|---------------------------|
| Find Your Focus 6-7       |
| Take the Meeting8-11      |
| See and Be Seen12-17      |
| Let it Roll               |
| Oasis Standard Finishes20 |
| Oasis Dimensions22        |

#### MAKE THE CALL

Oasis Linear Phone Booth







# FIND YOUR FOCUS

Oasis Linear Studio Perfect for Video Conferences







# TAKE THE MEETING



Oasis Linear Duo Pod





# TAKE THE MEETING





Oasis Soft Team Pod



# SEE AND BE SEEN

Oasis Soft Social Booth



Available with or without rear wall.









Peaked Roof



Radius Roof



Oasis Soft Carousel 1x6 Configuration





Oasis Soft Carousel 3x2 Configuration

#### SEE AND BE SEEN

Oasis Soft Hubs and Hub Clusters



#### LET IT ROLL

Oasis FreeStyle



The ultimate in flexibility.

Static or mobile.

Louvered or enclosed/lighted ceiling.

#### Apt Likeness Lateral Gather Support Engage Pair Level

Add battery packs for even more mobility throughout the day.

Upgraded finishes and power options.

#### **Standard FreeStyle Fabrics**



### OASIS BERCO

All Oasis products are