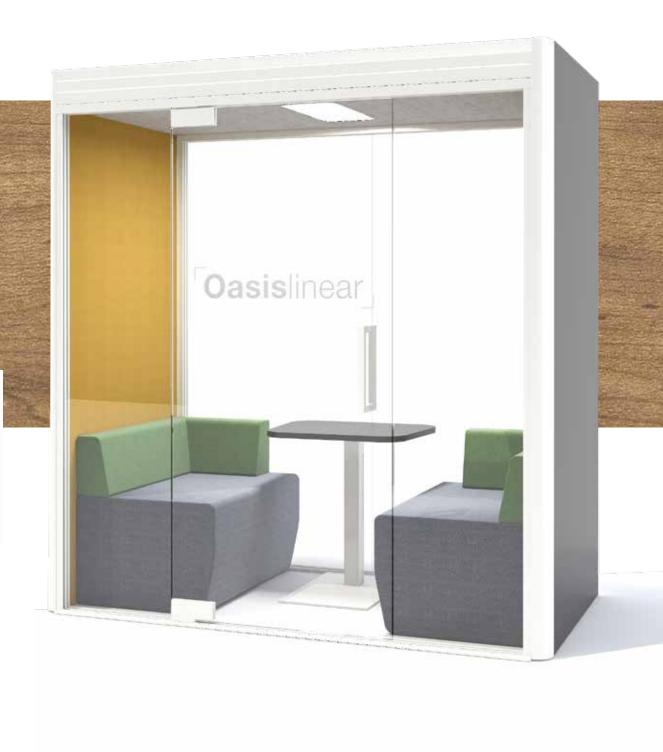

# 「Oasisinear」

Oasis Linear Studio

Oasis Linear is designed with straight and bold edges, crafted with acoustically absorbent fabric interior panels, and equipped with soft close doors that quietly seal behind you. Choose from the Phone Booth, Studio, and Duo and Team Pods.