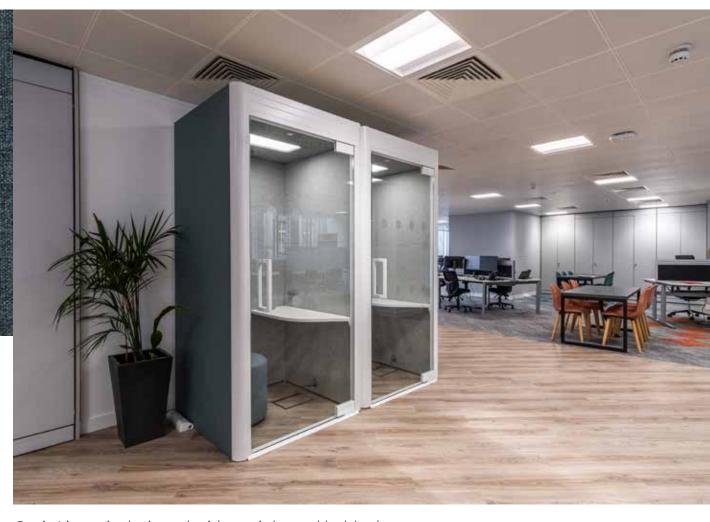

# 「Oasisinear」

Oasis Linear Studio



Oasis Linear is designed with straight and bold edges, crafted with acoustically absorbent fabric interior panels, and equipped with soft close doors that quietly seal behind you. Choose from the Phone Booth, Studio, and Duo and Team Pods.



Oasis Soft is upholstered inside and out to provide a softer, more residential feel. The line has soft lines and curves and acoustically absorbent panels. The collection includes Hubs, Pods, and Booths in a variety of sizes and privacy levels.

#### **Oasis**soft

#### **Table of Contents**

| Make the Call4-5          |
|---------------------------|
| Find Your Focus 6-7       |
| Take the Meeting8-11      |
| See and Be Seen12-17      |
| Let it Roll               |
| Oasis Standard Finishes20 |
| Oasis Dimensions22        |

#### MAKE THE CALL

O