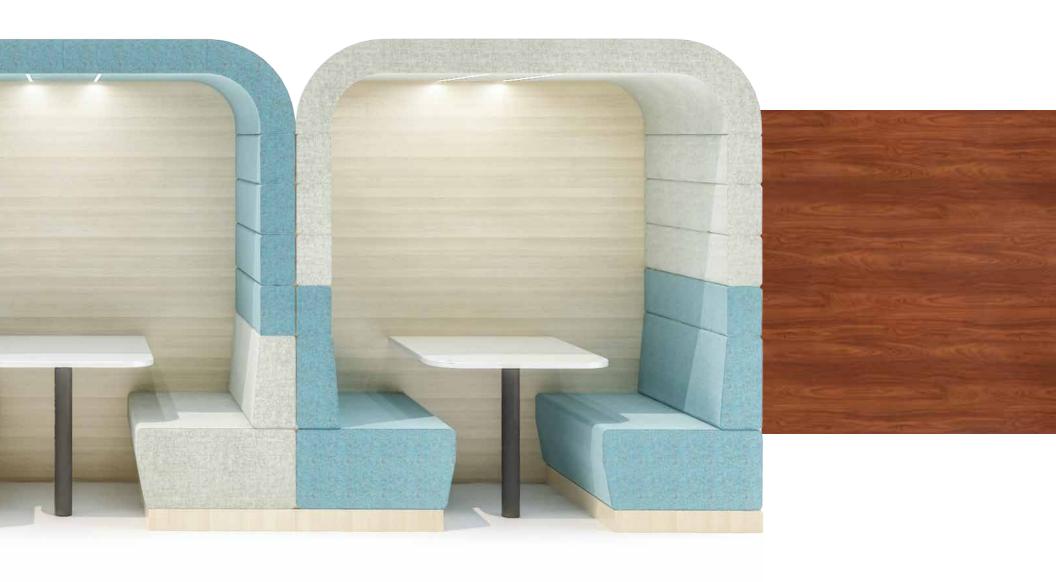

# TAKE THE MEETING

Oasis Soft Team Pod

# SEE AND BE SEEN

Oasis Soft Social Booth

Available with or without rear wall.

Peaked Roof

Radius Roof

Oasis Soft Carousel 1x6 Configuration

Oasis Soft Carousel 3x2 Configuration