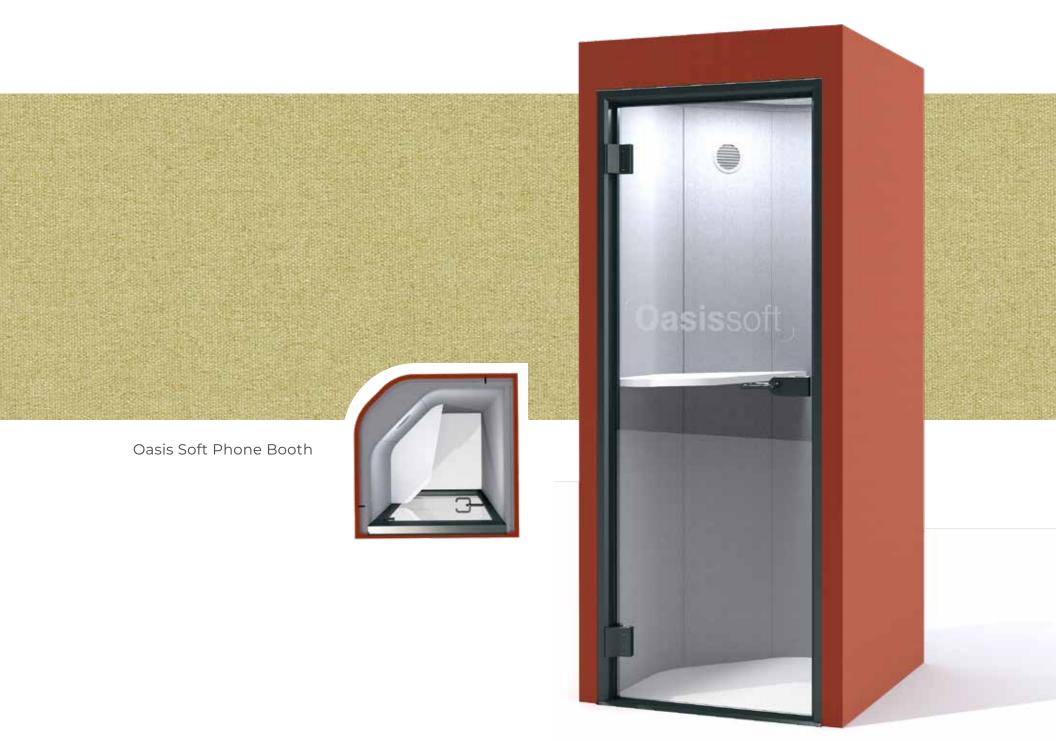

Oasis Soft is upholstered inside and out to provide a softer, more residential feel. The line has soft lines and curves and acoustically absorbent panels. The collection includes Hubs, Pods, and Booths in a variety of sizes and privacy levels.