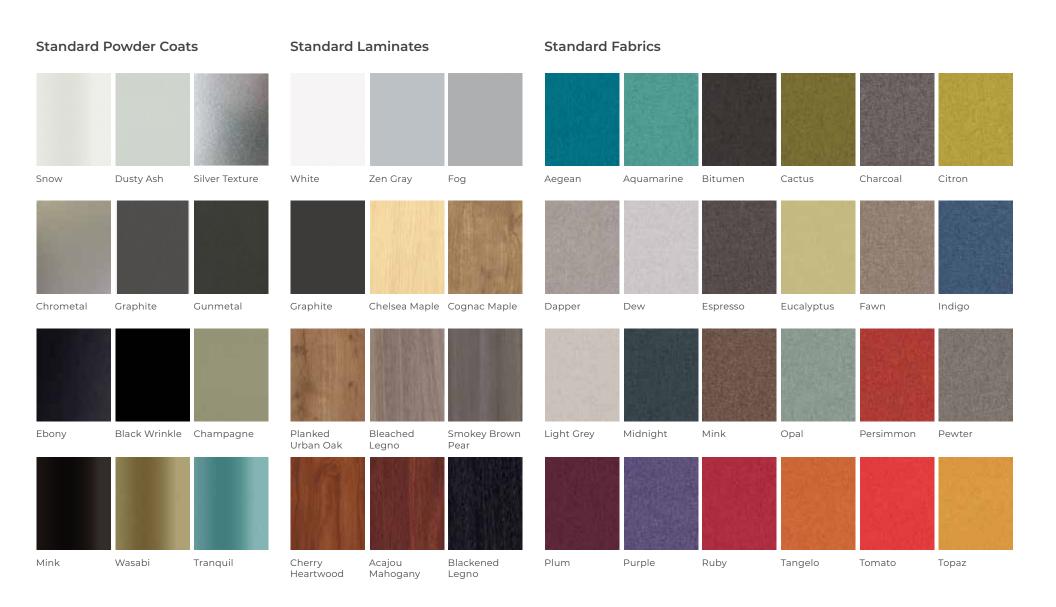

ather Support Engage Pair Level

Add battery packs for even more mobility throughout the day.

Upgraded finishes and power options.

#### **Standard FreeStyle Fabrics**



### OASIS BERCO

All Oasis products are proudly made in the US, in our St. Louis, MO factory.

6 week standard lead time.

Over 20 units to choose from, including solo, duo, and team sizes and varying levels of privacy.

More standard finishes than anyone in the booth/pod segment.

Superior acoustics.

Ventilated to meet or exceed BIFMA standards, with an average 46 Air Changes per Hour (ACH). Our newly upgraded ventilation system creates an even better flow of cool, clean air into the pod.

Most units are ETL listed to conform with UL Standard 962.

Most Oasis units are ADA-compliant.

#### **OASIS STANDARD FINISHES**



#### LINEAR & SOFT BOOTH/POD COMPARISONS

|                            | INTERNAL DIMENSIONS |              |               |         | <b>TABLE DIMENSIONS</b> |              |              |  |
|----------------------------|---------------------|--------------|---------------|---------|-------------------------|--------------|--------------|--|
|                            | <u>Width</u>        | <u>Depth</u> | <u>Height</u> | Sq. Ft. | <u>Width</u>            | <u>Depth</u> | <u>Seats</u> |  |
| Linear Phone Booth         | 39"                 | 39"          | 83"           | 10.6    | 39"                     | 15.5"        | 1            |  |
| Linear Studio              | 46"                 | 39"          | 83"           | 12.2    | 39"                     | 21.5"        | 1