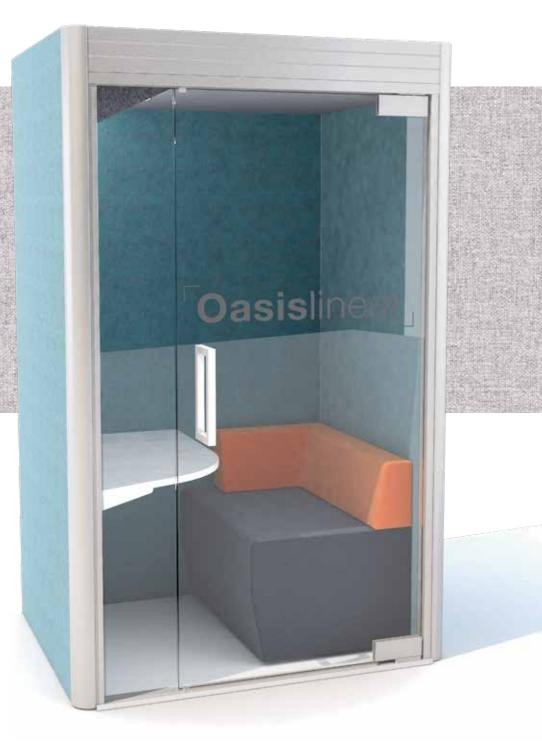

erior panels, and equipped with soft close doors that quietly seal behind you. Choose from the Phone Booth, Studio, and Duo and Team Pods.



Oasis Soft is upholstered inside and out to provide a softer, more residential feel. The line has soft lines and curves and acoustically absorbent panels. The collection includes Hubs, Pods, and Booths in a variety of sizes and privacy levels.

#### **Oasis**soft

#### **Table of Contents**

| Make the Call4-5          |
|---------------------------|
| Find Your Focus 6-7       |
| Take the Meeting8-11      |
| See and Be Seen12-17      |
| Let it Roll               |
| Oasis Standard Finishes20 |
| Oasis Dimensions22        |

#### MAKE THE CALL

Oasis Linear Phone Booth







# FIND YOUR FOCUS

Oasis Linear Studio Perfect for Video Conferences







# TAKE THE MEETING



Oasis Linear Duo Pod





# TAKE THE MEETING





Oasis Soft Team Pod



# SEE AND BE SEEN

Oasis Soft Social Booth



Available with or without rear wall.









Peaked Roof



Radius Roof



Oasis Soft Carousel 1x6 Configuration





Oasis Soft Carousel 3x2 Configuration

#### SEE AND BE SEEN

Oasis Soft Hubs and Hub Clusters



#### LET IT ROLL

Oasis FreeStyle



The ultimate in flexibility.

Static or mobile.

Louvered or enclosed/lighted ceiling.

#### Apt Likeness Lateral Gather Support Engage Pair Level

Add battery packs for even more mobility throughout the day.

Upgraded finishes and power options.

#### **Standard FreeStyle Fabrics**



### OASIS BERCO

All Oasis products are proudly made in the US, in our St. Louis, MO factory.

6 week standard lead